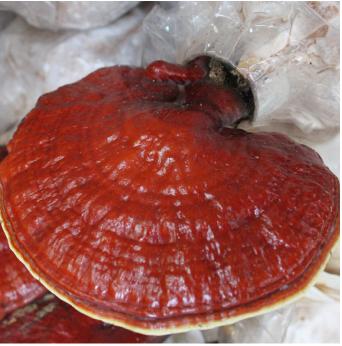

Ganoderma lucidum

# Start on the road to better health with Reishi Mushroom

Reishi (Ganoderma lucidum), a herbal mushroom, has a long history of use for promoting health and longevity in China, Japan, and other Asian countries. Reishi mushroom has been called "God's herb" for over 2000 years in China as it is known to have miraculous health benefits. In China, Ganoderma lucidum is called 'Lingzhi', whereas in Japan the name for the Ganoderma family is 'Reishi'.