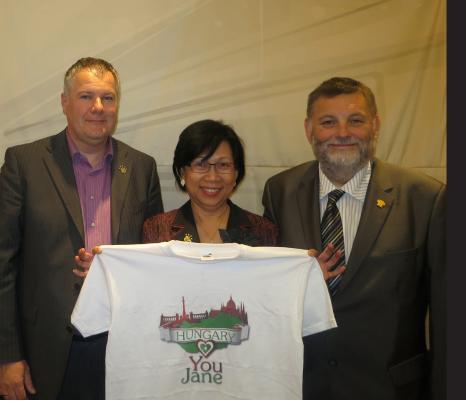

#### Jane Yau

Ganotherapy Consultant, Senior Crown Diamond, Malaysia

# INTERVIEW WITH JANE YAU

Every DXN member has heard about Jane Yau, our lovely and always ready to help Ganotheraphy Consultant. In these years, many of us has turned to her for advice about the products to consume or to suggest to clients in need. When I contacted Jane, she was delighted to answer my questions, so it's time to get to know her a little bit more!