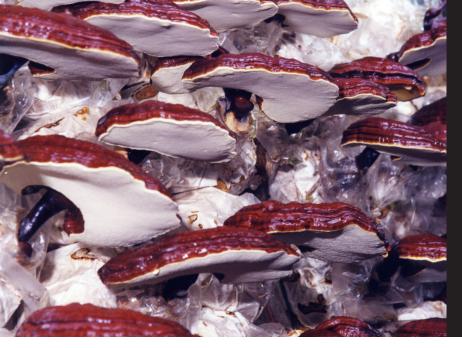

Ganoderma lucidum

# Start on the road to better health with Reishi Mushroom

Reishi (Ganoderma lucidum), a herbal mushroom, has a long history of use for promoting health and longevity in China, Japan, and other Asian countries. Reishi mushroom has been called "God's herb" for over 2000 years in China as it is known to have miraculous health benefits. In China, Ganoderma lucidum is called 'Lingzhi', whereas in Japan the name for the Ganoderma family is 'Reishi'.