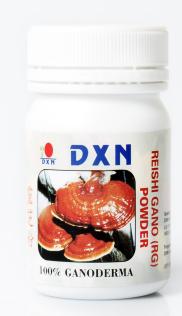

# **REISHI GANO**

DXN Reishi Gano, also known as RG derives from 3 months old mushroom. The spores of these more matured mushrooms are then harvested and they are widely known as the "King of Herbs" due to the main active ingredients available:

- Polysaccharides
- Triterpenes
- Adenosine
- Organic Germanium

The organic germanium is a mineral that is present in many therapeutic herbs but its highest concentration can be found in Ganoderma.