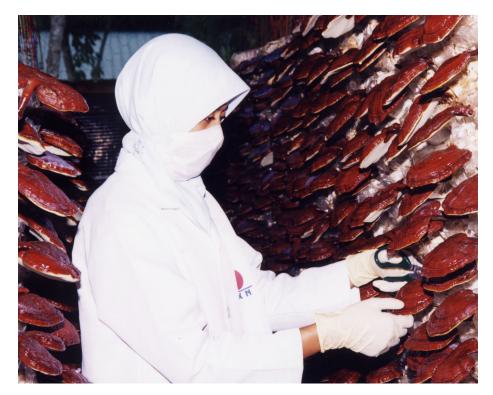

Ganoderma lucidum

#### Where can Reishi Mushroom Products be obtained?

Just as "we are what we eat," the quality of a Reishi mushroom depends heavily on the nutrients found in its habitat. Due to harsh environmental conditions, the instability of wild Reishi mushroom in nature, and its vulnerability to pollution and insect infestations, the number of high quality Reishi mushroom that can reach full maturity in the wild is rare. This is why Reishi mushroom is expensive and was reserved primarily for royalty and wealthy individuals in the old days! Farm cultivation of this valuable mushroom was only successfully achieved in the early 1970s, and made widely available to the general public. Today, there are many Reishi mushroom products available in the market and these products can be easily obtained from various sources. However, how does a consumer know that he or she is making the right choice?

For this, there are some tips/important factors to consider in the search for the right Reishi mushroom product. A right Reishi mushroom product is highly dependent on the manufacturer. A manufacturer with credibility of ISO 14001, ISO 9001 and Good Manufacturing Practice (GMP) is the best choice. Besides that, looking for an experienced, established and well-known manufacturer also plays a very important role in determining the quality of the Reishi mushroom.