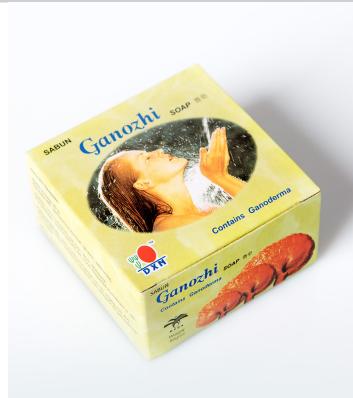

# **GANOZHI SOAP**

The Ganozhi Soap is a unique soap suitable for all skin types. It is particularly rich in Vitamin E and antioxidants and gently cleanses the skin while preserving its natural oils. It doesn't contain any artificial colouring.

Let's see more benefits of using this soap!

Usage: apply on the body during bath and rinse off with water. In the package you will find two soaps 80 g each, so they last very long.

Contains: Ganoderma Lucidum, Glycerin and Palm oil.