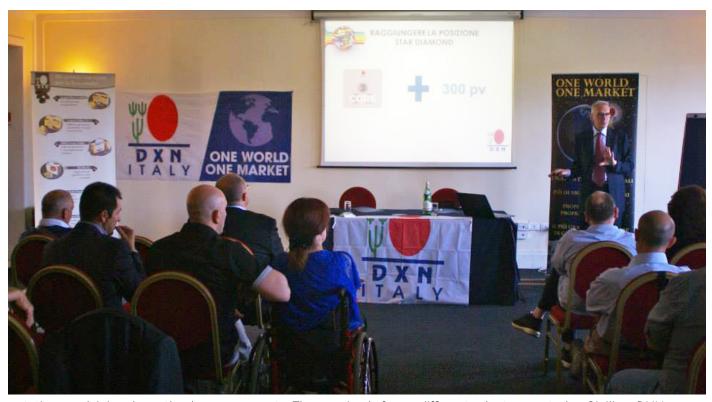

# **A VERY SUCCESSFUL** DXN MEETING IN SICILY

DXN is very active in Italy, Giuseppe Girlando country manager and the members are organizing interesting and effective meetings and trainings in every region. They couldn't miss organizing one also in the wonderful Sicily!

TEXT WRITTEN BY Giuseppe Girlando

The first DXN seminar in Sicily was held on Saturday, June 20 2015, in the charming city of Catania and in the beautiful settings of the seafront Hotel Parco degli Aragonesi

with the participation of about 100 people. Some of them were already DXN distributors and some of them approached the world of DXN for the first time.

Before starting the meeting, DXN Italy's country manager Giuseppe Girlando held a short training exclusively for the DXN distributors.

The main speaker of the evening was Dr. Giuseppe Pinnetta, pharmacist and naturopath, consultant of the Molinette Hospital of Turin. He gave a very interesting and useful pres-

entation explaining how the human body works and how can we optimize our physical well-being thanks to the combination of the DXN products.