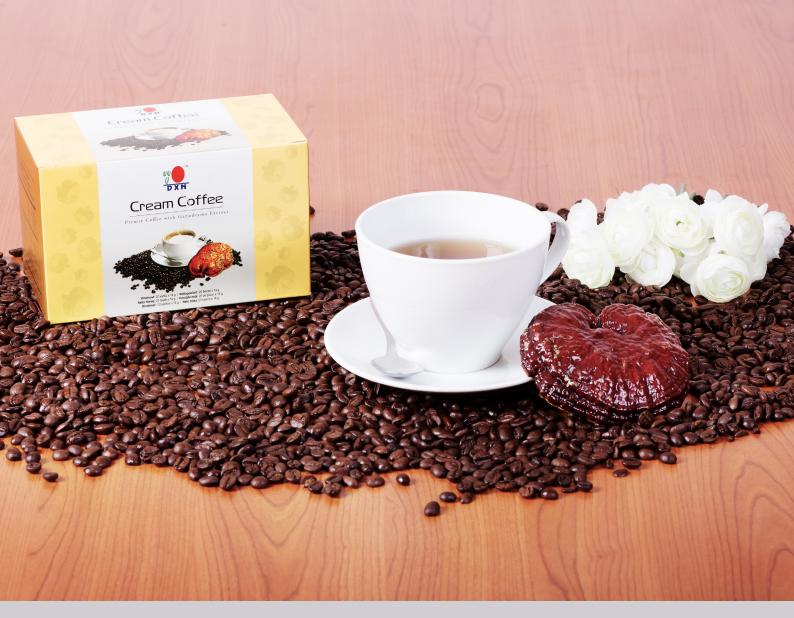

#### **PRODUCT FOCUS**

# **DXN CREAM COFFEE**

The DXN Cream Coffee was created to fulfill the demands of the European market.

It is made from the highest quality instant coffee and Ganoderma mushroom extract. It does not contain sugar, but contains a nondairy creamer, which gives it a delicate, silky flavor.

If you want to enjoy a cup of smooth and tasty coffee, but you also want to control your sugar intake, then this is the perfect choice for you.

The DXN Cream Coffee is free from artificial colourings, perservatives and sugar.

Ingredients: non-dairy creamer, instant coffee, Ganoderma extract

In one box you will find 20 sachets 14 g each.