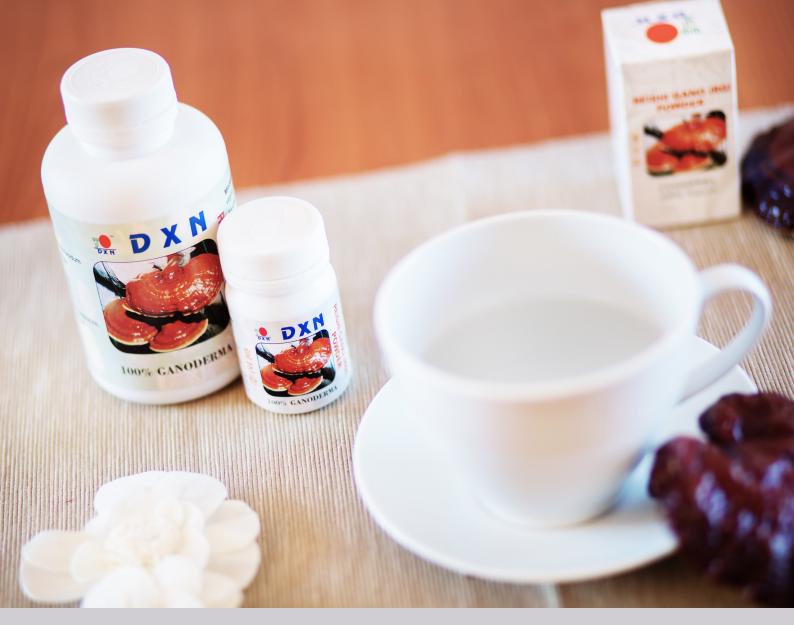

#### **PRODUCT FOCUS**

# **REISHI GANO**

DXN Reishi Gano, also known as RG derives from 3 months old mushroom. The spores of these more matured mushrooms are then harvested and they are widely known as the "King of Herbs" due to the main active ingredients available:

- Polysaccharides
- Triterpenes
- Adenosine
- Organic Germanium

The organic germanium is a mineral that is present in many therapeutic herbs but its highest concentration can be found in Ganoderma.